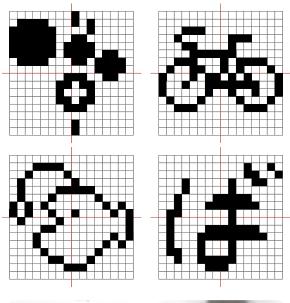

◆ 料金 1本 11,000円(税込) ワークショップ当日のお支払いになります。

| • | ご予約代表者お名前: |  |
|---|------------|--|
|   |            |  |

お名前:

• 電話番号:

ワークショップ予約日時: 月 日 : 時から

サンプル

- ① □のマスを■黒く塗ってピクセルアートを作りましょう。
- ② 16×16 の端まで使わなくても大丈夫です。
- ③ 1ドット程度ならはみ出しても調整出来ます。
- ④ 黒塗の面が広過ぎると刻印が難しくなります。(サンプルの左上の●程度だと綺麗に刻印できます。)
- ⑤ その他、刻印が難しい箇所がある場合はご連絡致します。

Contact No.:

- ① Shade □ squares black to create your design.
- ② It is not necessary to stretch your design across all 16 squares.
- ③ If your design exceeds the 16x16 template by 1 square, it is still acceptable and can be adjusted.
- ④ If shaded squares are too wide, it will be more challenging to engrave on your jewelry metal. (The area taken up by in the top left sample will still turn out beautifully.)
- ⑤ We will contact you if we feel that your customized engraving design might be a concern.