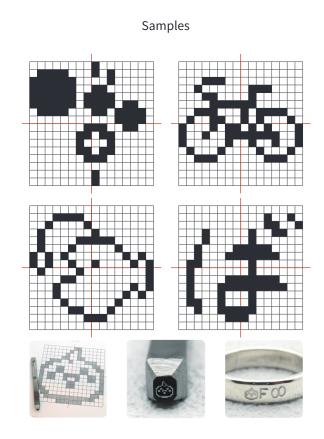

◆ 料金 1本 11,000円(税込) ワークショップ当日のお支払いになります。

| • | ご予約代表者お名前: |  |
|---|------------|--|
|   |            |  |

お名前:

• 電話番号:

ワークショップ予約日時: 月 日 : 時から

サンプル

- ① □のマスを■黒く塗ってピクセルアートを作りましょう。
- ② 16×16 の端まで使わなくても大丈夫です。
- ③ 1ドット程度ならはみ出しても調整出来ます。
- ④ 黒塗の面が広過ぎると刻印が難しくなります。(サンプルの左上の●程度だと綺麗に刻印できます。)
- ⑤ その他、刻印が難しい箇所がある場合はご連絡致します。

Contact No.:

- ① Shade □ squares black to create your design.
- ② It is not necessary to stretch your design across all 16 squares.
- ③ If your design exceeds the 16x16 template by 1 square, it is still acceptable and can be adjusted.
- ④ If shaded squares are too wide, it will be more challenging to engrave on your jewelry metal. (The area taken up by in the top left sample will still turn out beautifully.)
- ⑤ We will contact you if we feel that your customized engraving design might be a concern.