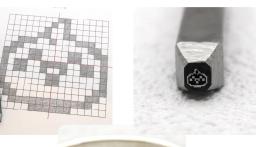

※注意 刻印の大きさは 約 2×2mm になります。 きれいに刻印をするにはリングの場合、幅広をお勧めしています。

\*Note: The actual engraving stamp is around 2x2mm in size.
If you want your engraving to show up beautifully, we recommend choosing a wider metal for your jewelry.